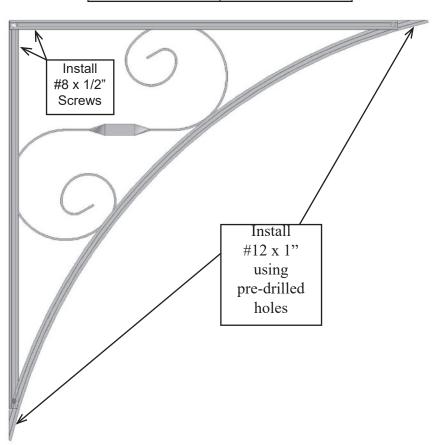

## **Arched Scrolls Installation Instructions**

Before installing the Arched Scrolls, check posts or columns to that they are plumb vertically (90° square to bottom of Front Header).

Using the #8 x 1/2" and #12 x 1" self drilling screws provided, attach them where indicated on the drawing below.