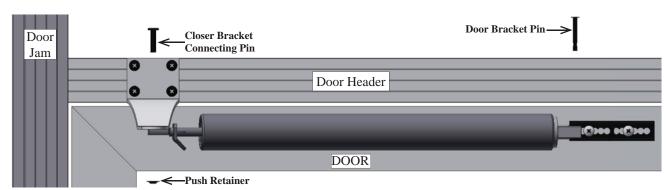

# **Instructions**

- 1. Locate and pre-drill the four (4) factory marked Positions with a 9/64" drill. Attach the Closer Bracket to the Door Header <u>oriented as shown</u> with four (4) Closer Bracket Screws.
- 2. Slide the Hold Open Washer on to the Shaft of the Door Closer as shown.
- 3. With the Hold Open Washer on the Shaft slide the Closer Bracket Connecting Pin through the Closer Bracket and through the shaft of the Door Closer, then using a pair of pliers squeeze the Push Retainer on to the Pin.
- 4. With the Door Closer attached to the Closer Bracket, insert the Door Closer into the Door Bracket and attach it with the Door Bracket Pin.

**NOTE:** Use pin in Hole 1 to set closer for glass door. For season adjustment to screen door use Hole 2.