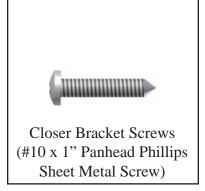

# **Instructions**

- 1. Locate and pre-drill the four (4) factory marked Positions with a 9/64" drill. Attach the Closer Bracket to the Door Header <u>oriented as shown</u> with four (4) Closer Bracket Screws.
- 2. Slide the Hold Open Washer on to the Shaft of the Door Closer as shown.
- 3. With the Hold Open Washer on the Shaft slide the Closer Bracket Connecting Pin through the Closer Bracket and through the shaft of the Door Closer, then using a pair of pliers squeeze the Push Retainer on to the Pin.
- 4. With the Door Closer attached to the Closer Bracket, insert the Door Closer into the Door Bracket and attach it with the Door Bracket Pin.