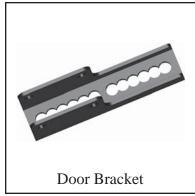

# **Instructions**

- 1. Locate and pre-drill the four (4) factory marked Positions with a 9/64" drill. Attach the Closer Bracket to the Door Header <u>oriented as shown</u> with four (4) Closer Bracket Screws.
- 2. Slide the Hold Open Washer on to the Shaft of the Door Closer as shown.
- 3. With the Hold Open Washer on the Shaft slide the Closer Bracket Connecting Pin through the Closer Bracket and through the shaft of the Door Closer, then using a pair of pliers squeeze the Push Retainer on to the Pin.
- 4. With the Door Closer attached to the Closer Bracket, insert the Door Closer into the Door Bracket and attach it with the Door Bracket Pin.

**NOTE:** Use pin in Hole 1 to set closer for glass door. For season adjustment to screen door use Hole 2.