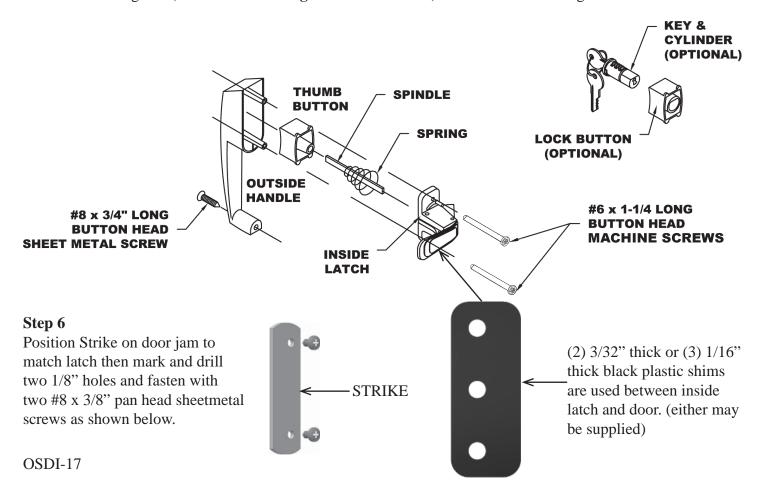

# Step 1

The notched spindle should be broken off to 2-1/4" long.

## Step 2

Assemble key and cylinder to the lock button by inserting the key and cylinder into the lock button and turning the key one half turn. Remove key from cylinder prior to further installation. If you do not want to use the lock go to Step 3 and use the standard thumb button.

#### Step 3

Assemble spindle, spring and thumb button or lock button into outside handle as shown.

### Step 4

Insert this assembly through the drilled holes from the outside of door. Then position inside latch with two (2) 3/32" thick shims or (3) 1/16" thick shims over holes on inside of door, (either may be supplied) guiding end of spindle into rectangular slot in latch. Insert #6 x 1-3/8" long, button head, machine screws through door into threaded sleeves and draw up firmly.

CAUTION: DO NOT OVER TIGHTEN AS THIS MAY CAUSE THE LATCH TO BIND.

# Step 5

Standing outside pre-drill hole, using 1/8" drill, through outside skin of door. Use the hole in the bottom of door handle as a guide (**Do Not drill through to inside of door**). Install #8 x 3/4" long screw.