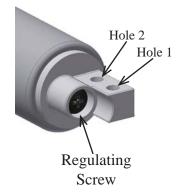

**NOTE:** Use pin in Hole 1 to set closer for glass door. For season adjustment to screen door use Hole 2.