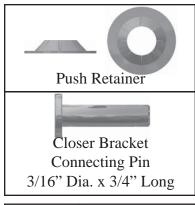

# **Instructions**

- 1. Locate and pre-drill the four (4) factory marked Positions with a 9/64" drill. Attach the Closer Bracket to the Door Header <u>oriented as shown</u> with four (4) Closer Bracket Screws.
- 2. Slide the Hold Open Washer on to the Shaft of the Door Closer as shown.
- 3. With the Hold Open Washer on the Shaft slide the Closer Bracket Connecting Pin through the Closer Bracket and through the shaft of the Door Closer, then using a pair of pliers squeeze the Push Retainer on to the Pin.
- 4. With the Door Closer attached to the Closer Bracket, insert the Door Closer into the Door Bracket and attach it with the Door Bracket Pin.